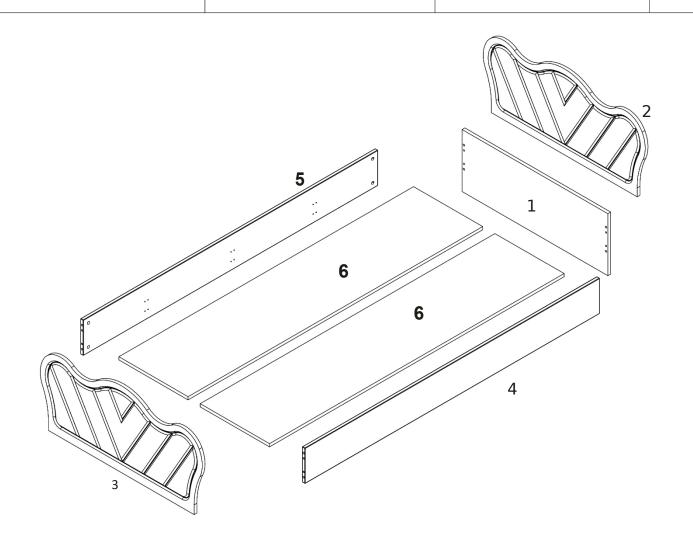

|  |  |  | BED ASSEMBLY | s3 |
|--|--|--|--------------|----|

02

Connect part 3 to parts 4 and 5 as shown in the figure using accessories A, B and C.

## 03

With the help of the D (Screw) part of the bearing carrying profile Connect it to the part number 4-5 with the help of a screwdriver as shown in the picture. There are 3 pieces of this profile.

04

Assemble parts 1 and 2 with the help of screws F (head fastening plate).

05

Place the parts that you need to place inside the bed side by side to support it.

You can place your bed on these pieces.