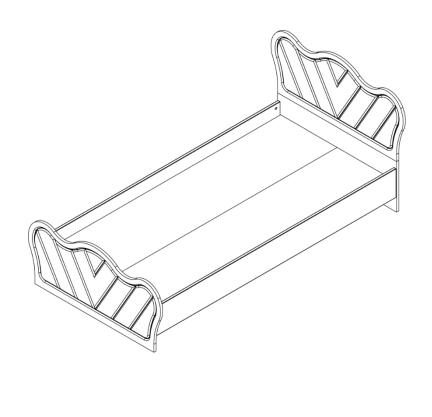

## ASSEMBLY INSTRUCTIONS YATAK ASSEMBLY

|    |                         |          |      |     | 1    |    |
|----|-------------------------|----------|------|-----|------|----|
| NO | NAME                    | THICKNES | BOY  | EN  | NUMB | NO |
|    |                         | S        |      |     | ER   |    |
| 1  | Bed Headboard<br>Bottom | 18       | 1820 | 480 | 1    | 11 |
| 2  | Bed Headboard<br>Top    | 18       | 1820 | 480 | 1    | 12 |
| 3  | Bed Headboard<br>Foot   | 18       | 1014 | 480 | 1    | 13 |
| 4  | Right Edge              | 18       | 1014 | 480 | 1    | 14 |
| 5  | Left Edge               | 18       | 1654 | 480 | 1    | 15 |
| 6  | Bearing Support<br>Part | ı 18     | 673  | 465 | 2    | 16 |
|    |                         |          |      |     |      |    |

|  |  |  | BED ASSEMBLY | s3 |
|--|--|--|--------------|----|

02

Connect part 3 to parts 4 and 5 as shown in the figure using accessories A, B and C.

Assemble parts 1 and 2 with the help of screws F (head fastening plate).

05

Place the parts that you need to place inside the bed side by side to support it.

You can place your bed on these pieces.