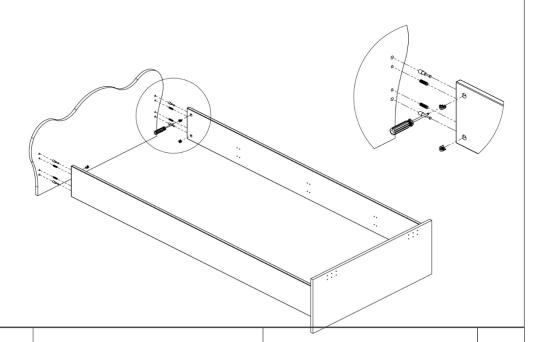

|  |  |  | BED ASSEMBLY | s3 |
|--|--|--|--------------|----|

02

Connect part 3 to parts 4 and 5 as shown in the figure using accessories A, B and C.