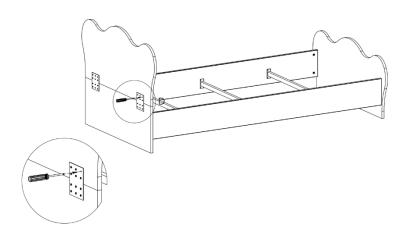

Assemble parts 1 and 2 with the help of screws F (head fastening plate).

05

Place the parts that you need to place inside the bed side by side to support it.

You can place your bed on these pieces.