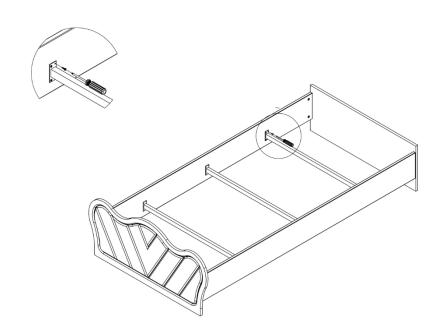

## 03

With the help of the D (Screw) part of the bearing carrying profile Connect it to the part number 4-5 with the help of a screwdriver as shown in the picture. There are 3 pieces of this profile.

04