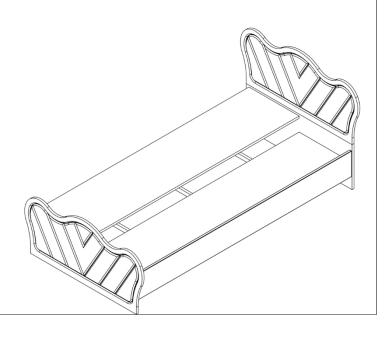

|  |  |  | BED ASSEMBLY | s3 |
|--|--|--|--------------|----|

02

Connect part 3 to parts 4 and 5 as shown in the figure using accessories A, B and C.

## 03

With the help of the D (Screw) part of the bearing carrying profile Connect it to the part number 4-5 with the help of a screwdriver as shown in the picture. There are 3 pieces of this profile.

04