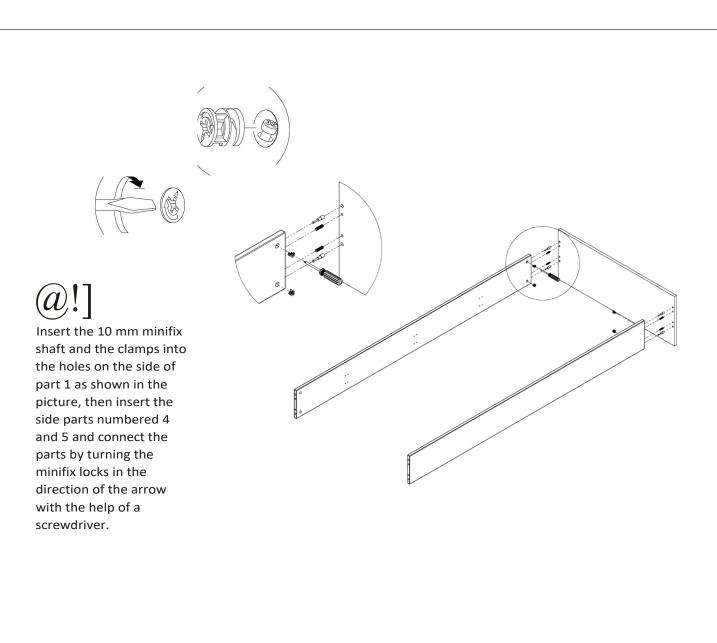

|  |  |  | BED ASSEMBLY | s3 |
|--|--|--|--------------|----|

02

Connect part 3 to parts 4 and 5 as shown in the figure using accessories A, B and C.