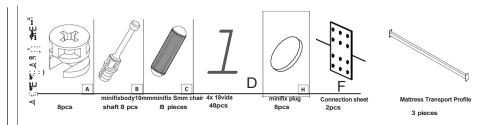

## ASSEMBLY INSTRUCTIONS YATAK ASSEMBLY

|    |                         |          |      |     | 1    |    |
|----|-------------------------|----------|------|-----|------|----|
| NO | NAME                    | THICKNES | BOY  | EN  | NUMB | NO |
|    |                         | S        |      |     | ER   |    |
| 1  | Bed Headboard<br>Bottom | 18       | 1820 | 480 | 1    | 11 |
| 2  | Bed Headboard<br>Top    | 18       | 1820 | 480 | 1    | 12 |
| 3  | Bed Headboard<br>Foot   | 18       | 1014 | 480 | 1    | 13 |
| 4  | Right Edge              | 18       | 1014 | 480 | 1    | 14 |
| 5  | Left Edge               | 18       | 1654 | 480 | 1    | 15 |
| 6  | Bearing Support<br>Part | ı 18     | 673  | 465 | 2    | 16 |
|    |                         |          |      |     |      |    |

|  |  |  | BED ASSEMBLY | s3 |
|--|--|--|--------------|----|

02

Connect part 3 to parts 4 and 5 as shown in the figure using accessories A, B and C.