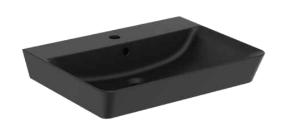

CONNECT AIR E0298V3

CONNECT AIR | Basin 600x460x160 mm in silk black finish, 1 tap hole, with overflow

CONNECT AIR | Basin 600x460x160 mm in silk black finish, 1 tap hole, with overflow

Fixing material included: No Mounting method: Wall

Recommended cutout template: KK5410000