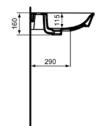

Washbasin wall mounted using E0157 wall fixing set, with semi pedestal fixed to wall with brackets supplied or full pedestal mounted using 2 screws through the back of wall (not supplied). When fitted to furniture washbasin must be secured to wall with E0157 wall fixing set. Can be used with dedicated Concept Air basin unit - see furniture section.

CONNECT AIR | Basin 600x460x160 mm in silk black finish, 1 tap hole, with overflow

Fixing material included: No Mounting method: Wall

Recommended cutout template: KK5410000