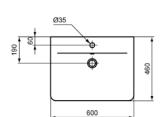

## General information

| Product type:             | Washbasins      |
|---------------------------|-----------------|
| Sub product type:         | Basin           |
| Brand:                    | Ideal Standard  |
| Suite name:               | CONNECT AIR     |
| Designer:                 | Studio Levien   |
| Colour:                   | V3 - Silk Black |
| Surface finish effect:    | satin           |
| Height (mm):              | 160             |
| Width (mm):               | 600             |
| Length / Projection (mm): | 460             |
| Net weight (kg):          | 14.50           |
| VVS:                      | 626493021       |
| EAN code:                 | 5017830553564   |