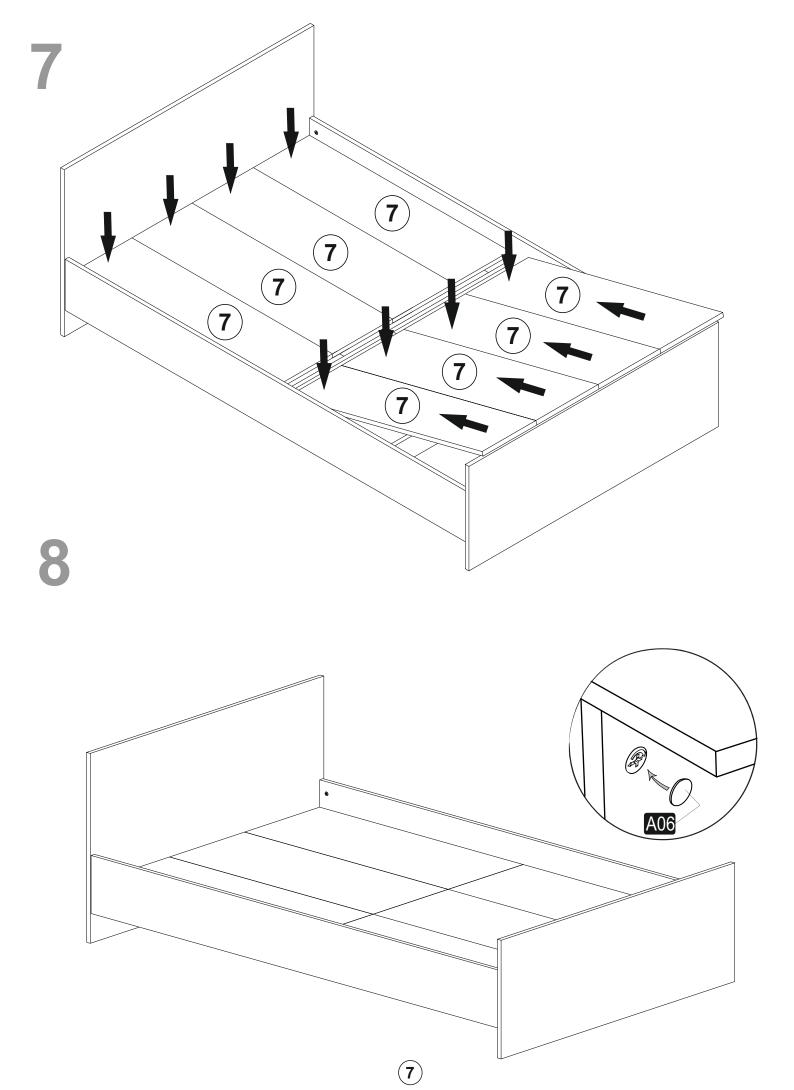

## **ATTENTION!!**

Minifix is the main connection material used in products. Before starting assembly, please check the drawings below.

## **ACCESSORY LIST**

|                 |                 |     | 1       | 60°200 BEYAZ |
|-----------------|-----------------|-----|---------|--------------|
| A23 Minifix M10 | A22 Minifix G18 | A10 | A04 KVL | A14 UM       |
|                 |                 |     |         |              |
| 20x             |                 |     | 12x     | 84 mm 10x    |
| A41 4x30        | A42 YHB VD      |     |         |              |
| A41             | 5×70 12x        |     |         |              |
| 8x              | 5x70 12x        |     |         |              |
|                 |                 |     |         |              |
|                 |                 |     |         |              |
|                 |                 |     |         |              |