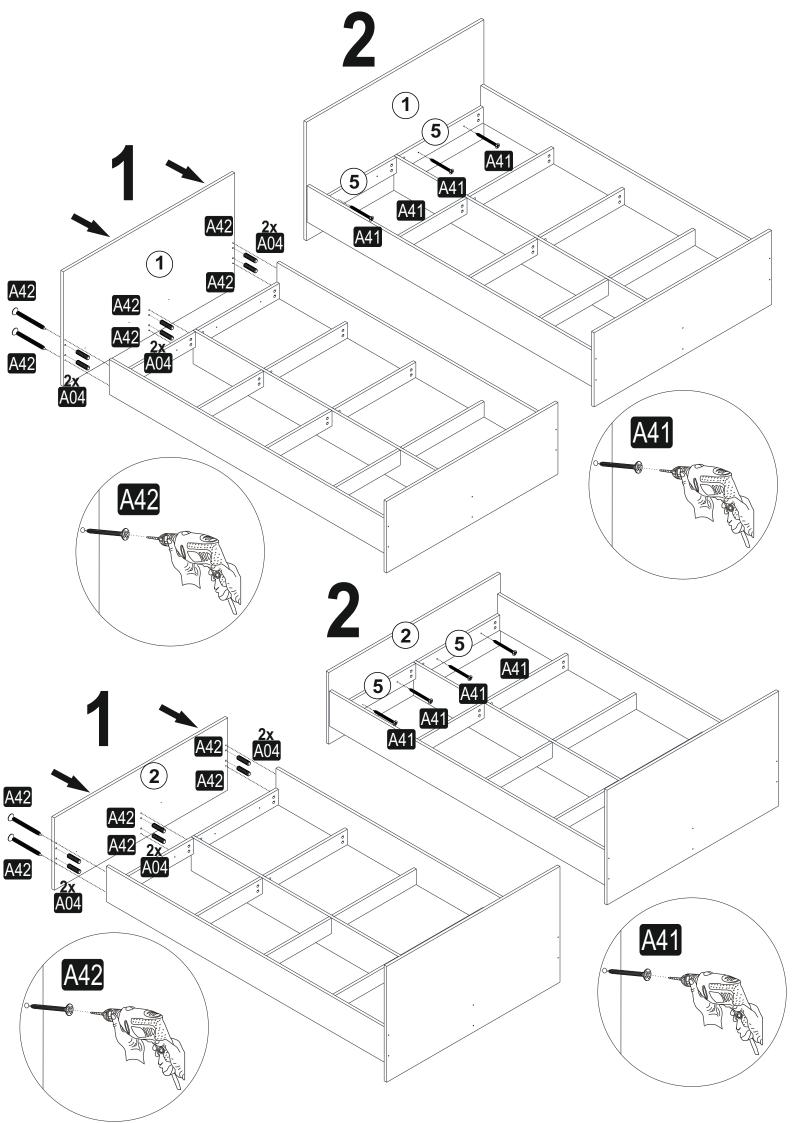

## **ATTENTION!!**

Minifix is the main connection material used in products. Before starting assembly, please check the drawings below.

## **ACCESSORY LIST**

|                 |                 |     | 1       | 60°200 BEYAZ |
|-----------------|-----------------|-----|---------|--------------|
| A23 Minifix M10 | A22 Minifix G18 | A10 | A04 KVL | A14 UM       |
|                 |                 |     |         |              |
| 20x             |                 |     | 12x     | 84 mm 10x    |
| A41 4x30        | A42 YHB VD      |     |         |              |
| A41             | 5×70 12x        |     |         |              |
| 8x              | 5x70 12x        |     |         |              |
|                 |                 |     |         |              |
|                 |                 |     |         |              |
|                 |                 |     |         |              |