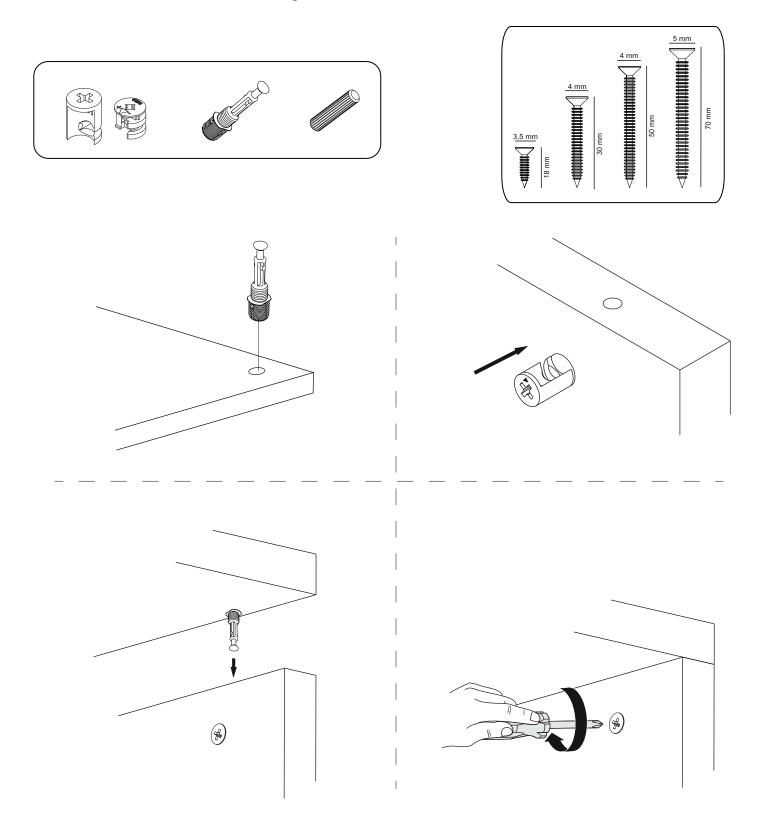

## **ATTENTION!!**

Minifix is the main connection material used in products. Before starting assembly, please check the drawings below.

## **ACCESSORY LIST**

|                 |                 |     | 1       | 60°200 BEYAZ |
|-----------------|-----------------|-----|---------|--------------|
| A23 Minifix M10 | A22 Minifix G18 | A10 | A04 KVL | A14 UM       |
|                 |                 |     |         |              |
| 20x             |                 |     | 12x     | 84 mm 10x    |
| A41 4x30        | A42 YHB VD      |     |         |              |
| A41             | 5×70 12x        |     |         |              |
| 8x              | 5x70 12x        |     |         |              |
|                 |                 |     |         |              |
|                 |                 |     |         |              |
|                 |                 |     |         |              |