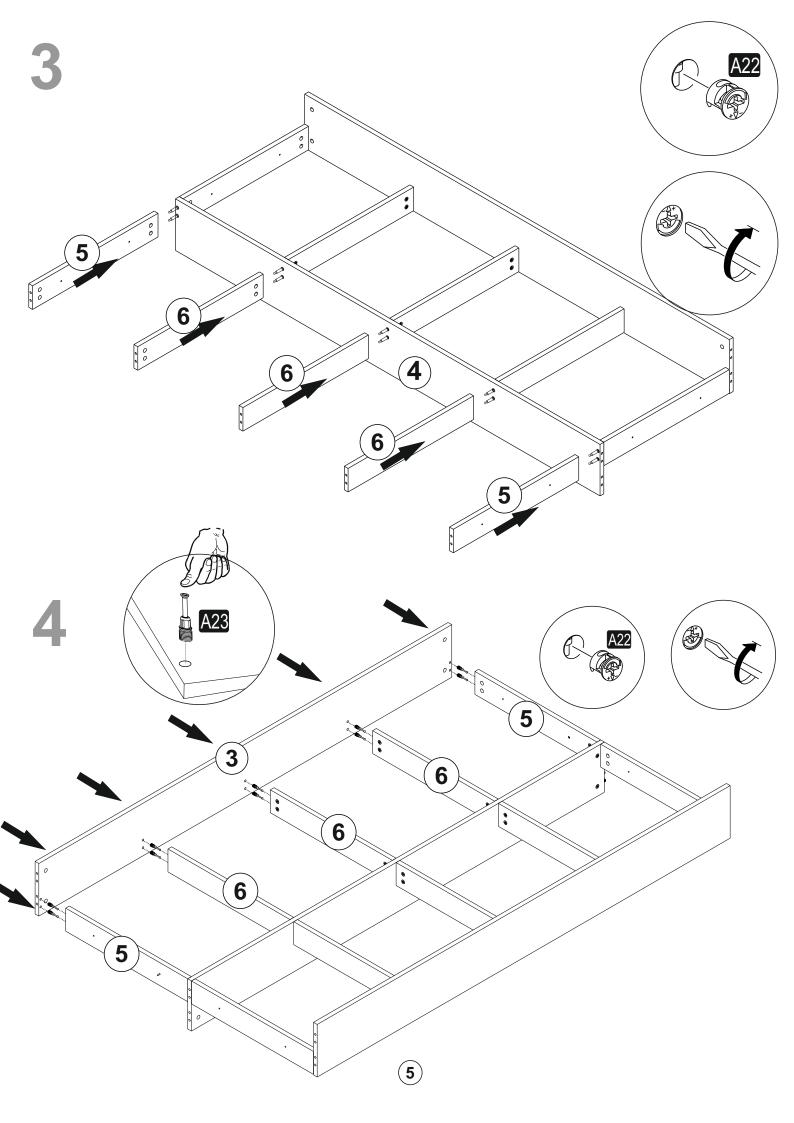

## **ATTENTION!!**

Minifix is the main connection material used in products. Before starting assembly, please check the drawings below.

## **ACCESSORY LIST**

|                 |                 |     | 1       | 60°200 BEYAZ |
|-----------------|-----------------|-----|---------|--------------|
| A23 Minifix M10 | A22 Minifix G18 | A10 | A04 KVL | A14 UM       |
|                 |                 |     |         |              |
| 20x             |                 |     | 12x     | 84 mm 10x    |
| A41 4x30        | A42 YHB VD      |     |         |              |
| A41             | 5×70 12x        |     |         |              |
| 8x              | 5x70 12x        |     |         |              |
|                 |                 |     |         |              |
|                 |                 |     |         |              |
|                 |                 |     |         |              |