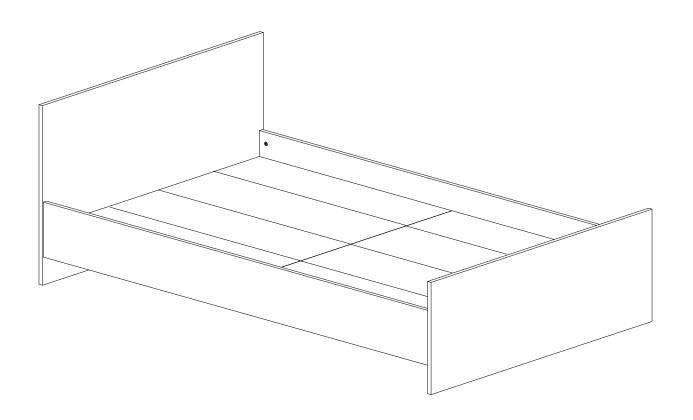

## **GENERAL VIEW**

| 02694.01 | 1 | 1645 | 720 | 18 |
|----------|---|------|-----|----|
| 02694.02 | 1 | 1645 | 450 | 18 |
| 02694.03 | 2 | 2000 | 220 | 18 |
| 02694.04 | 1 | 2000 | 210 | 18 |
| 02694.05 | 4 | 791  | 96  | 18 |
| 02694.06 | 6 | 791  | 96  | 18 |
| 02694.07 | 8 | 998  | 398 | 18 |