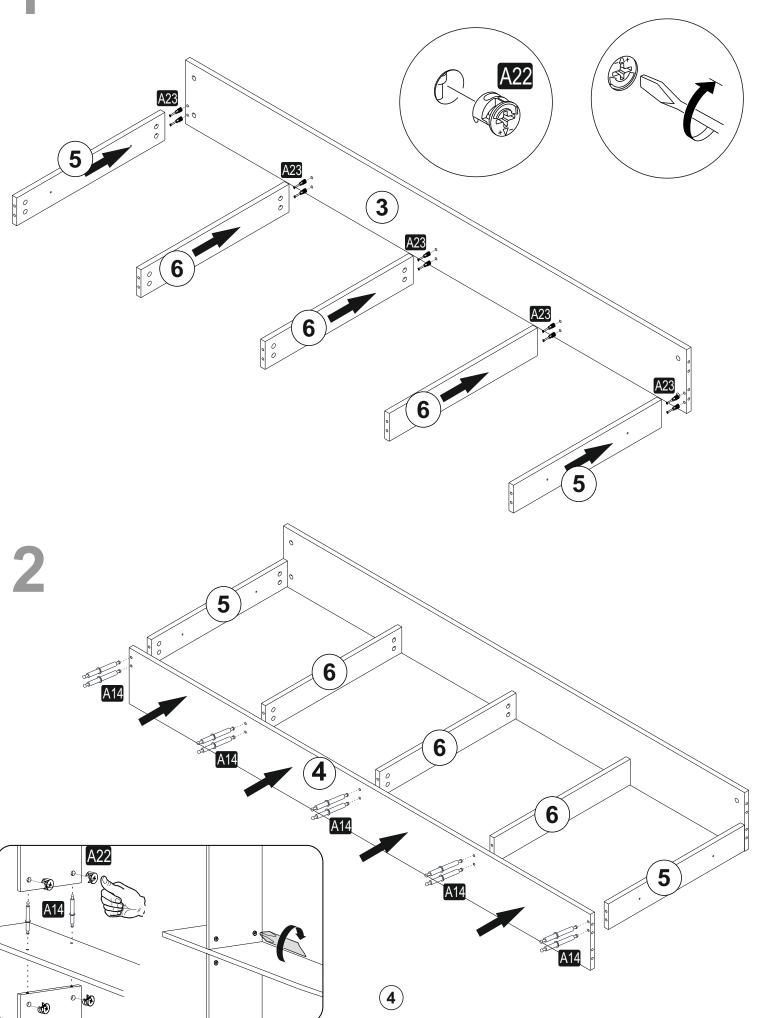

## **ATTENTION!!**

Minifix is the main connection material used in products. Before starting assembly, please check the drawings below.

## **ACCESSORY LIST**

|                 |                 |     | 1       | 60°200 BEYAZ |
|-----------------|-----------------|-----|---------|--------------|
| A23 Minifix M10 | A22 Minifix G18 | A10 | A04 KVL | A14 UM       |
|                 |                 |     |         |              |
| 20x             |                 |     | 12x     | 84 mm 10x    |
| A41 4x30        | A42 YHB VD      |     |         |              |
| A41             | 5×70 12x        |     |         |              |
| 8x              | 5x70 12x        |     |         |              |
|                 |                 |     |         |              |
|                 |                 |     |         |              |
|                 |                 |     |         |              |