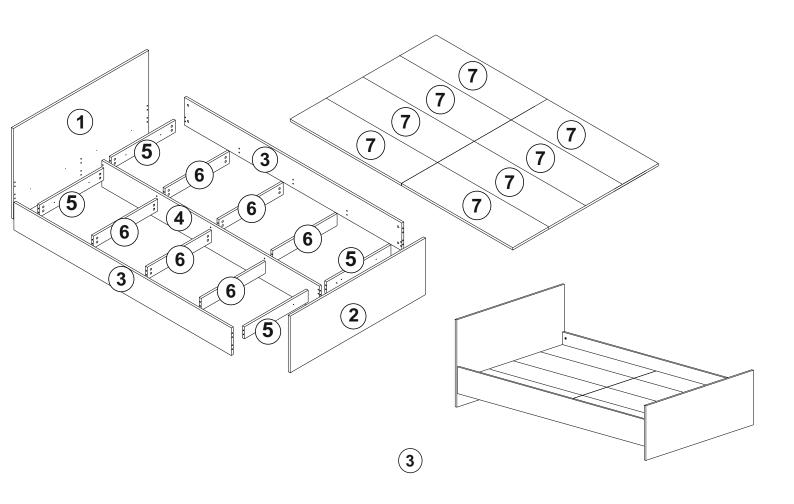

## **GENERAL VIEW**

| 02694.01 | 1 | 1645 | 720 | 18 |
|----------|---|------|-----|----|
| 02694.02 | 1 | 1645 | 450 | 18 |
| 02694.03 | 2 | 2000 | 220 | 18 |
| 02694.04 | 1 | 2000 | 210 | 18 |
| 02694.05 | 4 | 791  | 96  | 18 |
| 02694.06 | 6 | 791  | 96  | 18 |
| 02694.07 | 8 | 998  | 398 | 18 |