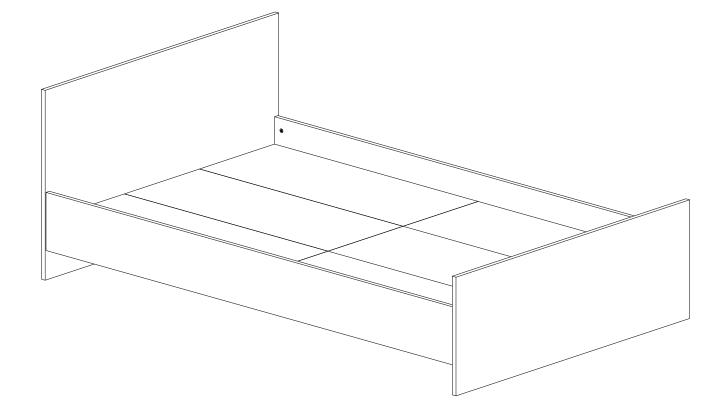

## ATTENTION !!

Minifix is the main connection material used in products. Before starting assembly, please check the drawings below.

2