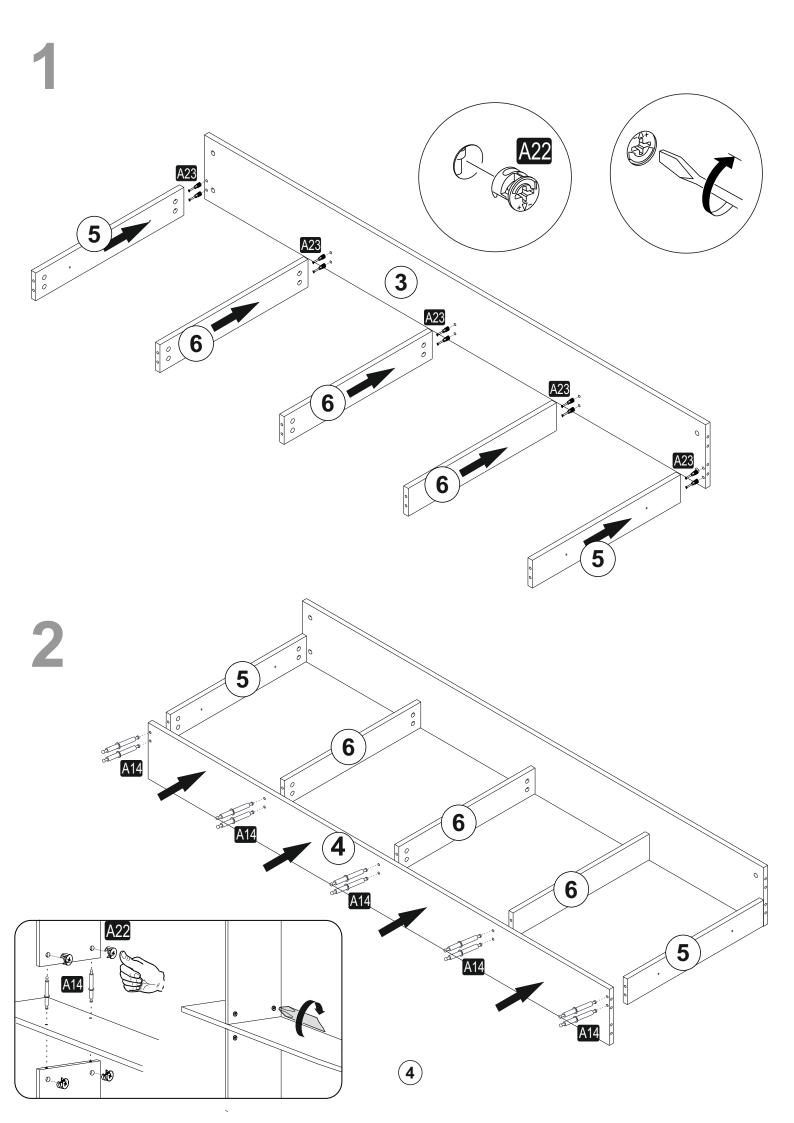

## ATTENTION !!

Minifix is the main connection material used in products. Before starting assembly, please check the drawings below.

2

## ACCESSORY LIST

120\*200 BEYAZ

| A23 Minifix M10 | A22 Minifix G18                          | A10 | 14 mm      | A04 | KVL  | A14   | UM  |
|-----------------|------------------------------------------|-----|------------|-----|------|-------|-----|
| <b>20x</b>      |                                          |     | <b>12x</b> |     | 12x  | 84 mm | 10x |
| A41 4×30        | A42 YHB VD                               |     |            |     |      |       |     |
| 8x              | 5×70 00000000000000000000000000000000000 |     |            |     |      |       |     |
|                 |                                          |     |            |     |      |       |     |
|                 |                                          |     |            |     |      |       |     |
|                 |                                          |     | 02692.01   | 1   | 1245 | 720   | 18  |
| GENERAL VIEW    |                                          |     | 02692.02   | 1   | 1245 | 450   | 18  |
|                 |                                          |     | 02692.03   | 2   | 2000 | 220   | 18  |
|                 |                                          |     | 02692.04   | 1   | 2000 | 210   | 18  |
|                 |                                          |     | 02692.05   | 4   | 591  | 96    | 18  |
|                 |                                          |     | 02692.06   | 6   | 591  | 96    | 18  |
|                 |                                          |     | 02692.07   | 6   | 998  | 398   | 18  |
| 7               |                                          |     |            |     |      |       |     |