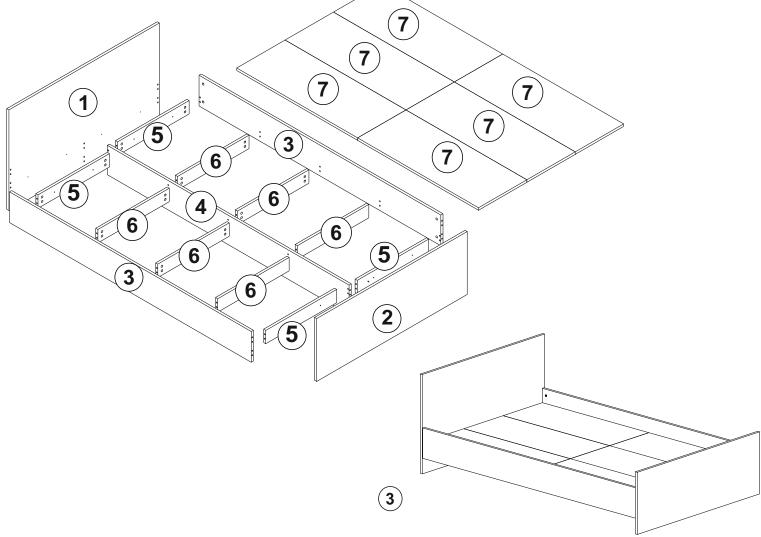

## ACCESSORY LIST

120\*200 BEYAZ

| A23 Minifix M10 | A22 Minifix G18                          | A10 | 14 mm      | A04 | KVL  | A14   | UM  |
|-----------------|------------------------------------------|-----|------------|-----|------|-------|-----|
| <b>20x</b>      |                                          |     | <b>12x</b> |     | 12x  | 84 mm | 10x |
| A41 4×30        | A42 YHB VD                               |     |            |     |      |       |     |
| 8x              | 5×70 00000000000000000000000000000000000 |     |            |     |      |       |     |
|                 |                                          |     |            |     |      |       |     |
|                 |                                          |     |            |     |      |       |     |
|                 |                                          |     | 02692.01   | 1   | 1245 | 720   | 18  |
| GENERAL VIEW    |                                          |     | 02692.02   | 1   | 1245 | 450   | 18  |
|                 |                                          |     | 02692.03   | 2   | 2000 | 220   | 18  |
|                 |                                          |     | 02692.04   | 1   | 2000 | 210   | 18  |
|                 |                                          |     | 02692.05   | 4   | 591  | 96    | 18  |
|                 |                                          |     | 02692.06   | 6   | 591  | 96    | 18  |
|                 |                                          |     | 02692.07   | 6   | 998  | 398   | 18  |
| 7               |                                          |     |            |     |      |       |     |