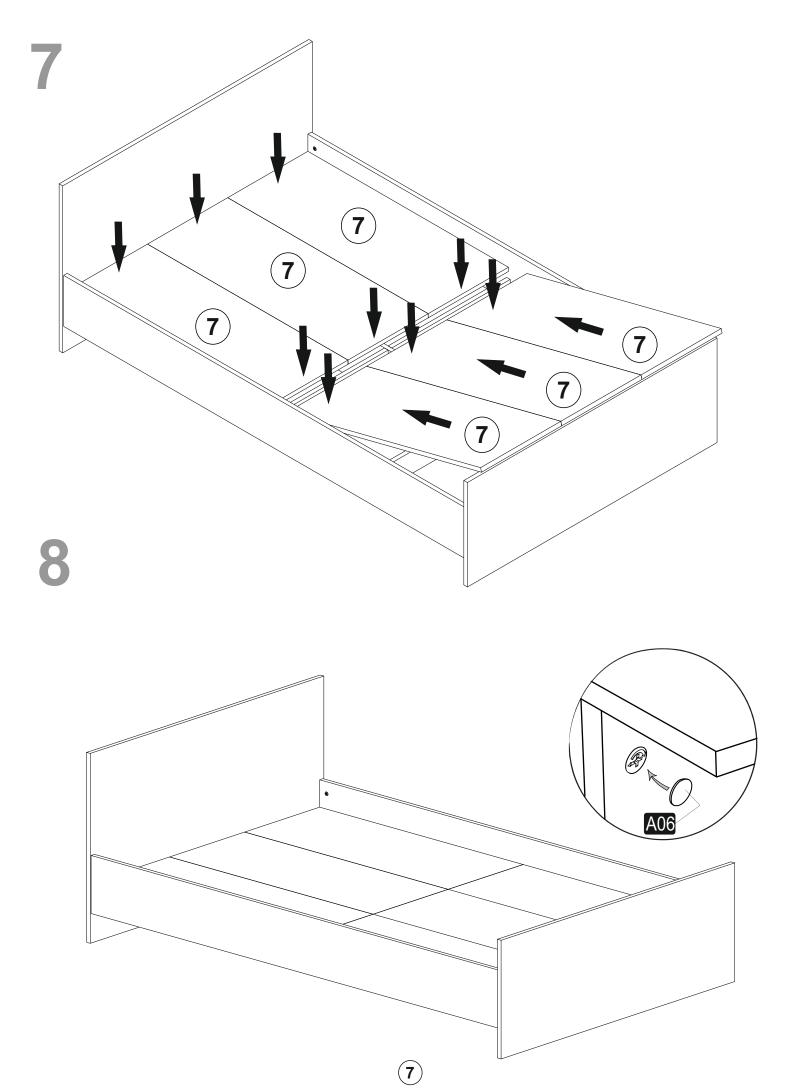

## ATTENTION !!

Minifix is the main connection material used in products. Before starting assembly, please check the drawings below.

2