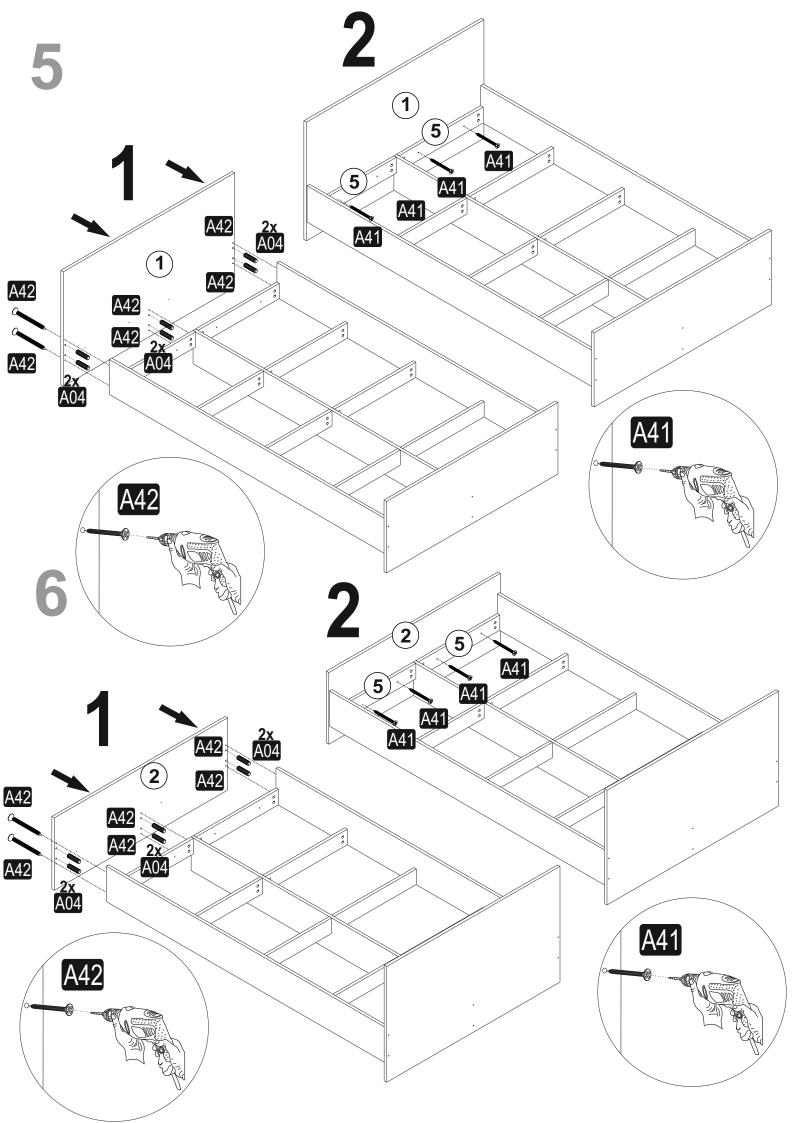

## ATTENTION !!

Minifix is the main connection material used in products. Before starting assembly, please check the drawings below.

2