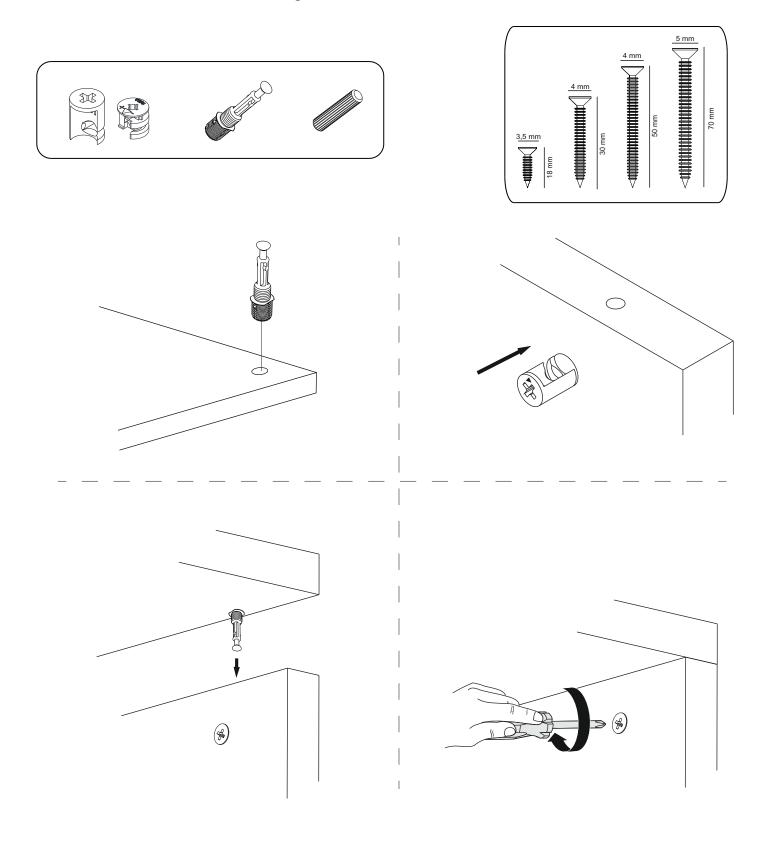

## ATTENTION !!

Minifix is the main connection material used in products. Before starting assembly, please check the drawings below.

2

## ACCESSORY LIST

120\*200 BEYAZ

| A23 Minifix M10 | A22 Minifix G18                          | A10 | 14 mm      | A04 | KVL  | A14   | UM  |
|-----------------|------------------------------------------|-----|------------|-----|------|-------|-----|
| <b>20x</b>      |                                          |     | <b>12x</b> |     | 12x  | 84 mm | 10x |
| A41 4×30        | A42 YHB VD                               |     |            |     |      |       |     |
| 8x              | 5×70 00000000000000000000000000000000000 |     |            |     |      |       |     |
|                 |                                          |     |            |     |      |       |     |
|                 |                                          |     |            |     |      |       |     |
|                 |                                          |     | 02692.01   | 1   | 1245 | 720   | 18  |
| GENERAL VIEW    |                                          |     | 02692.02   | 1   | 1245 | 450   | 18  |
|                 |                                          |     | 02692.03   | 2   | 2000 | 220   | 18  |
|                 |                                          |     | 02692.04   | 1   | 2000 | 210   | 18  |
|                 |                                          |     | 02692.05   | 4   | 591  | 96    | 18  |
|                 |                                          |     | 02692.06   | 6   | 591  | 96    | 18  |
|                 |                                          |     | 02692.07   | 6   | 998  | 398   | 18  |
| 7               |                                          |     |            |     |      |       |     |