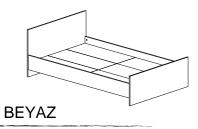

## ACCESSORY LIST

120\*200 BEYAZ

| A23 Minifix M10 | A22 Minifix G18                          | A10 | 14 mm      | A04 | KVL  | A14   | UM  |
|-----------------|------------------------------------------|-----|------------|-----|------|-------|-----|
| <b>20x</b>      |                                          |     | <b>12x</b> |     | 12x  | 84 mm | 10x |
| A41 4×30        | A42 YHB VD                               |     |            |     |      |       |     |
| 8x              | 5×70 00000000000000000000000000000000000 |     |            |     |      |       |     |
|                 |                                          |     |            |     |      |       |     |
|                 |                                          |     |            |     |      |       |     |
|                 |                                          |     | 02692.01   | 1   | 1245 | 720   | 18  |
| GENERAL VIEW    |                                          |     | 02692.02   | 1   | 1245 | 450   | 18  |
|                 |                                          |     | 02692.03   | 2   | 2000 | 220   | 18  |
|                 |                                          |     | 02692.04   | 1   | 2000 | 210   | 18  |
|                 |                                          |     | 02692.05   | 4   | 591  | 96    | 18  |
|                 |                                          |     | 02692.06   | 6   | 591  | 96    | 18  |
|                 |                                          |     | 02692.07   | 6   | 998  | 398   | 18  |
| 7               |                                          |     |            |     |      |       |     |