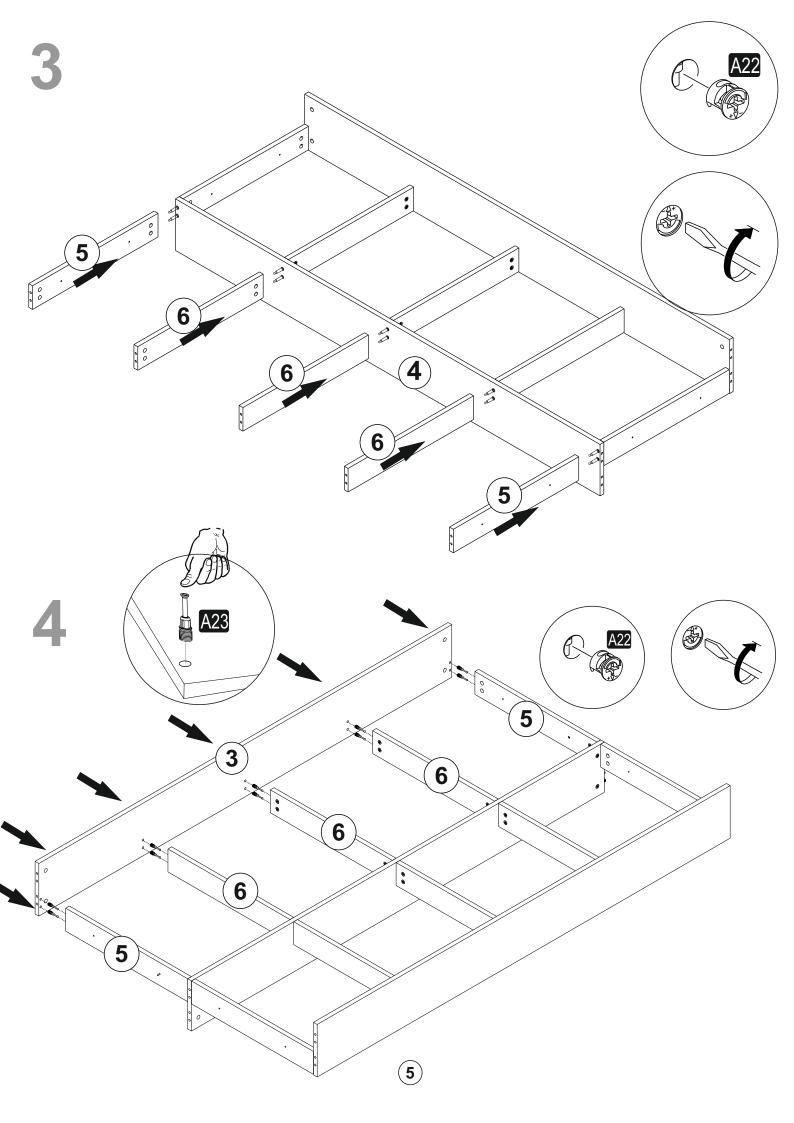

## ATTENTION !!

Minifix is the main connection material used in products. Before starting assembly, please check the drawings below.

2