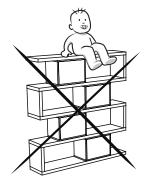

Attention! Using excessive force to the furniture can cause furniture to fall This can damage you both financially and physically. In order to avoid this situation,please use wall mounting fixtures

Before start assembling, please check the whole components and accessories according to the lists. If you bought more than one product, to prevent confusion be sure that you completed the first product. Then start the other product's assembling.