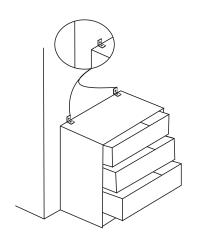

Attention! Using excessive force to the furniture can cause furniture to fall This can damage you both financially and physically. In order to avoid this situation,please use wall mounting fixtures

Before start assembling, please check the whole components and accessories according to the lists. If you bought more than one product, to prevent confusion be sure that you completed the first product. Then start the other product's assembling.